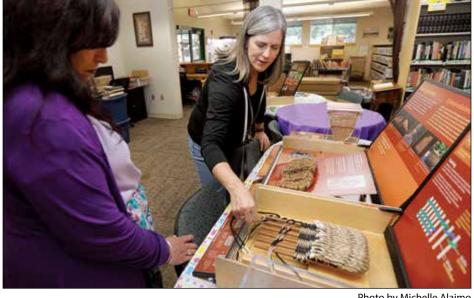

#### **EXHIBIT** continued from front page

said to Cole while they set up the exhibit. "The underlying message of the exhibit is that Native people have been innovating forever."

One of the first stations one sees upon entering the library is Native transportation innovations. Miniature paddles and a handheld 8-inch dug-out canoe created by Tribal member Brian Krehbiel are on display, along with true-to-scale tools used for carving out canoes.

These miniatures are made for handling, so children and their families can get a sense for how a traditional canoe is made and what it feels like.

"We want people to touch them," Jackson said. "We also have handson activities varying in levels of independence."

University of Oregon's Museum of Natural and Cultural History Education Manager Mia Jackson demonstrates the use of a sandal weaving station for Tribal Librarian Kathy Cole. The station is part of the Native Innovation Museum Adventures traveling exhibit and it was installed at the library on Thursday, April 4.