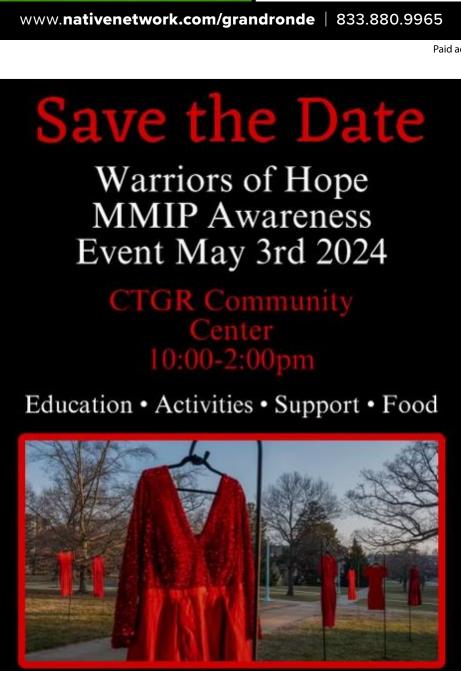

Arvonius Smith, 3, picks the flashlight he wants while he and his mom Shannon Wilson take part in the Tribe's Children & Family Services Program annual Family Fun Run/Walk on Saturday, March 30. Tribal programs, including Youth Empowerment & Prevention, Community Health, Warriors of Hope, Tribal Court and Great Circle Recovery set up informational tables around the day-use park for walkers to visit.