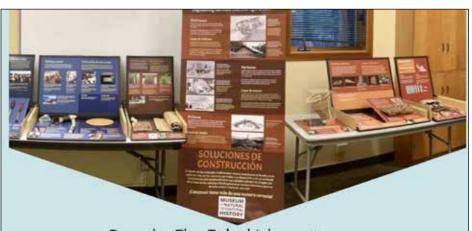

### Native Innovation exhibit makes first stop in Grand Ronde

By Kamiah Koch

Social media/digital journalist

rand Ronde community members looking for an educational and interactive family-friendly activity to do this month need look no further than the Tribal Library.

On Thursday, April 4, the University of Oregon's Museum of Natural and Cultural History Education Manager Mia Jackson unpacked the Native Innovation Museum Adventures traveling exhibit at its first stop in Grand Ronde.

Jackson and Tribal Librarian Kathy Cole set up the 10-station exhibit together throughout the library. Each hands-on station comes in a wooden box that unfolds into a display. Printed on the underside of the lid is information about science and engineering innovations Native people have created, along with tangible examples within the box.

The stations include topics like harvest solutions, fish technology and transportation innovations.

"The term 'technology' means anything designed by a person to solve a problem," Jackson

See EXHIBIT continued on page 6

#### NATIVE INNOVATIONS MUSEUM ADVENTURES TRAVELING EXHIBIT

features a set of exhibit stations with hands-on activities.

Exhibit will be at the Tribal Library April 3rd-30th

The Native Innovation exhibit presents a celebration and recognition of many science and engineering innovations developed and used by Oregon's Indigenous peoples.