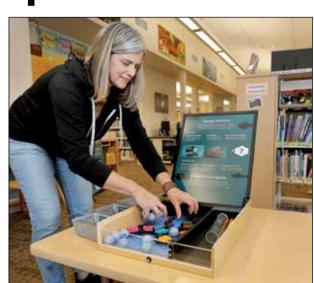

### Native Innovation exhibit makes first stop in Grand Ronde

By Kamiah Koch

Social media/digital journalist

rand Ronde community members looking for an educational and interactive family-friendly activity to do this month need look no further than the Tribal Library.

On Thursday, April 4, the University of Oregon's Museum of Natural and Cultural History Education Manager Mia Jackson unpacked the Native Innovation Museum Adventures traveling exhibit at its first stop in Grand Ronde.

Jackson and Tribal Librarian Kathy Cole set up the 10-station exhibit together throughout the library. Each hands-on station comes in a wooden box that unfolds into a display. Printed on the underside of the lid is information about science and engineering innovations Native people have created, along with tangible examples within the box.

The stations include topics like harvest solutions, fish technology and transportation innovations.

"The term 'technology' means anything designed by a person to solve a problem," Jackson

See EXHIBIT continued on page 6

University of Oregon's Museum of Natural and Cultural History Education Manager Mia Jackson sets up a hands-on fishing station that is part of the Native Innovation Museum Adventures traveling exhibit at the Tribal Library on Thursday, April 4. The exhibit will be at the library through April 30.