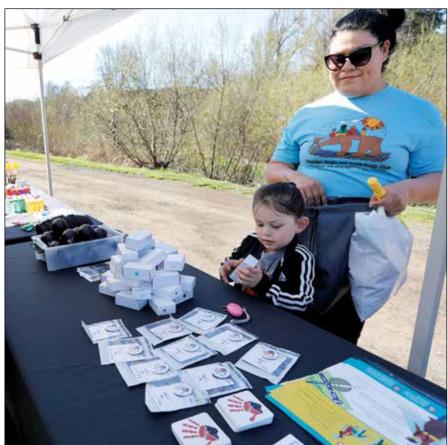

## Youth gathering

Photos by Michelle Alaimo

Nehemiah Mushaney, 15, getting support from Native Wellness Institute Trainer Josh Cocker, walks on a rope that is held by participants of the Youth Grand Ronde GONA (Gathering of Native Americans) held at the Chachalu Tribal Museum & Cultural Center gym on Thursday, March 28. Approximately 25 youth attended the culture-based gathering geared toward middle and high school youth as well as young adults under the age of 24. The Tribe's Youth Empowerment & Prevention Program sponsored the two-day event that also took place on Friday, March 29.

Hadley Kimsey, 11, paints a flower pot during the Youth Grand Ronde GONA held at the Chachalu Tribal Museum & Cultural Center gym on Thursday, March 28. Painting flower pots or rocks, necklace beading and medicine bag making were just a few of the activities for the youth to make for gifts to be given out at the end of the event.